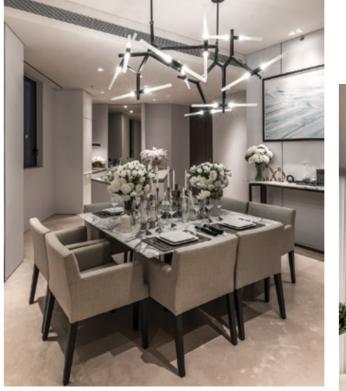

# INTERIOR Design

A modern interpretation of the Thai way of life along the river, the aesthetic heart of the interior design reflects the minimalist concept of keeping things simple using clean, crisp lines.

Expansive windows and high ceilings offer wide open, unobstructed views of sunrises and historical landmarks.