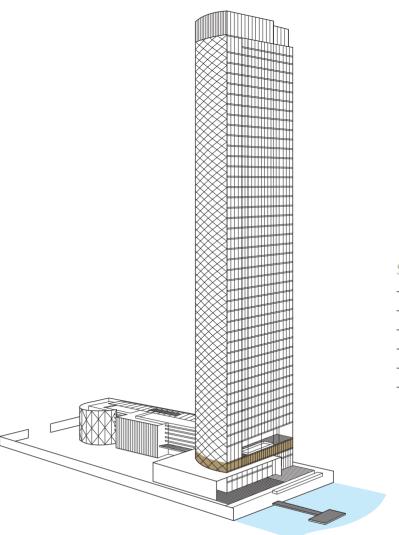

# "THE SANCTUARY FOR YOUR SOUL"

PRIVATE
LIFT LOBBIES

BANYAN TREE
RESIDENCES
- RIVERSIDE BANGKOK -

UNOBSTRUCTED VIEW

133 units LOW - DENSITY MAXIMUM 4 UNITS/FLOOR 6,000 sq.m covered facilities

195% CAR PARKING

# FACTSHEET

PROJECT NAME: Banyan Tree Residences Riverside Bangkok

Chao Phraya Riverside, Charoennakhon Road

PROJECT TYPE: Ultimate Luxury Freehold Condominium

1 Building 45 Stories 133 Riverfront Units

(Maximum 4 Units Per Floor)