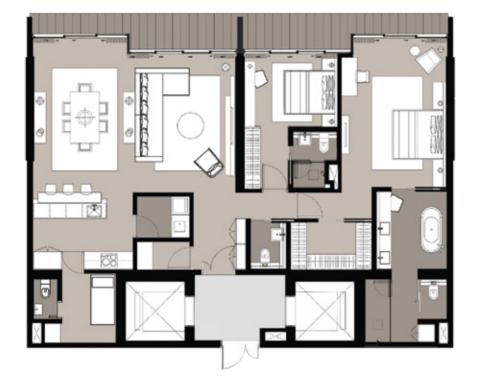

# FLOOR PLAN

# FLOOR PLAN

TWO BR 2 TWO BR 5 TWO BR 1 160.61 SQ.M 181.23 SQ.M 160.85 SQ.M

FLOORS 4 - 9