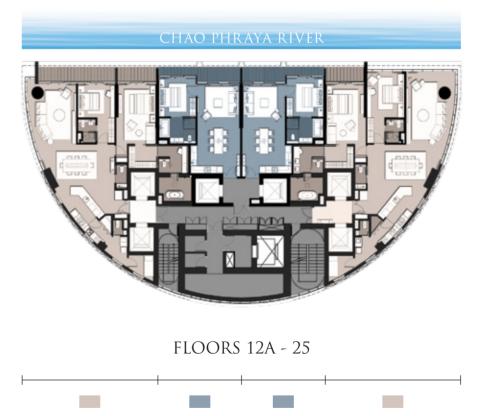

# FLOOR PLAN

# FLOOR PLAN

TWO BR 2 TWO BR 5 TWO BR 1 160.61 SQ.M 181.23 SQ.M 160.85 SQ.M

FLOORS 4 - 9