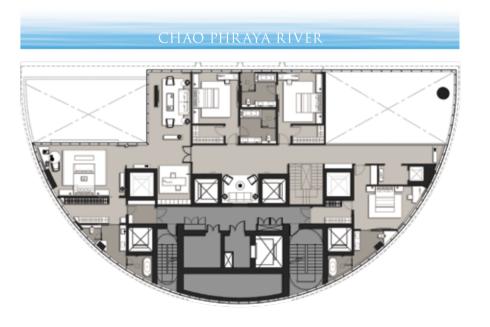

TREE Privileges

- Banyan Tree Sanctuary Club
- Banyan Tree Private Collection\*

\*Subject to certain terms and conditions

41

# GROUND FLOOR PLAN



# GROUND FLOOR AMENITIES





- Resident Shuttle Boat

- Riverfront Lounge - Outdoor Lounge

- Sunken Seating Area - Multipurpose Room

# SECOND FLOOR AMENITIES



- Private Dining Room
- River View Owners Lounge
- Board Room

# THIRD FLOOR **AMENITIES**



- Library Room - Prefunction Room - Meeting Room

# FLOOR PLAN

# FLOOR PLAN



TWO BR 2 TWO BR 5 TWO BR 1 160.61 SQ.M 181.23 SQ.M 160.85 SQ.M

FLOORS 4 - 9









# FLOOR PLAN

# FLOOR PLAN





LOWER FLOOR FLOOR 42

FOUR BR 2 426.84 SQ.M FOUR BR 1 429.24 SQ.M



UPPER FLOOR Floor 43

FOUR BR 2 426.84 SQ.M

FOUR BR 1 429.24 SQ.M



LOWER FLOOR Floor 44

PENTHOUSE DUPLEX 844.56 SQ.M



UPPER FLOOR FLOOR 45

PENTHOUSE DUPLEX 844.16 SQ.M

# ONE BEDROOM 1

(70.00 SQ.M)





# ONE BEDROOM 2

(70.00 SQ.M)





# ONE BEDROOM 3

(78.56 SQ.M)



# ONE BEDROOM 4

(87.09 SQ.M)





# ONE BEDROOM 5

(87.01 SQ.M)





# TWO BEDROOM 1

(160.85 SQ.M)





# TWO BEDROOM 2

(160.45 - 160.61 SQ.M)





# TWO BEDROOM 3

(178.64 SQ.M)





# TWO BEDROOM 4

(178.34 SQ.M)





# TWO BEDROOM 5

(181.23 SQ.M)





# THREE BEDROOM

(248.29 SQ.M)





## FOUR BEDROOM DUPLEX 1

(426.82 SQ.M)

LOWER FLOOR FLOOR 42



UPPER FLOOR Floor 43



## FOUR BEDROOM DUPLEX 2

(429.24 SQ.M)



LOWER FLOOR FLOOR 42



UPPER FLOOR Floor 43



## PENTHOUSE DUPLEX

(844.56 SQ.M)

# CHAO PHRAYA RIVER

LOWER FLOOR Floor 44



## PENTHOUSE DUPLEX

(844.56 SQ.M)



UPPER FLOOR Floor 45









1188 Banyan Trop Po