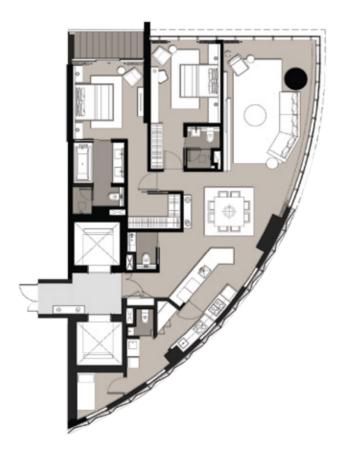

# FLOOR PLAN

# FLOOR PLAN

TWO BR 2 TWO BR 5 TWO BR 1 160.61 SQ.M 181.23 SQ.M 160.85 SQ.M

FLOORS 4 - 9