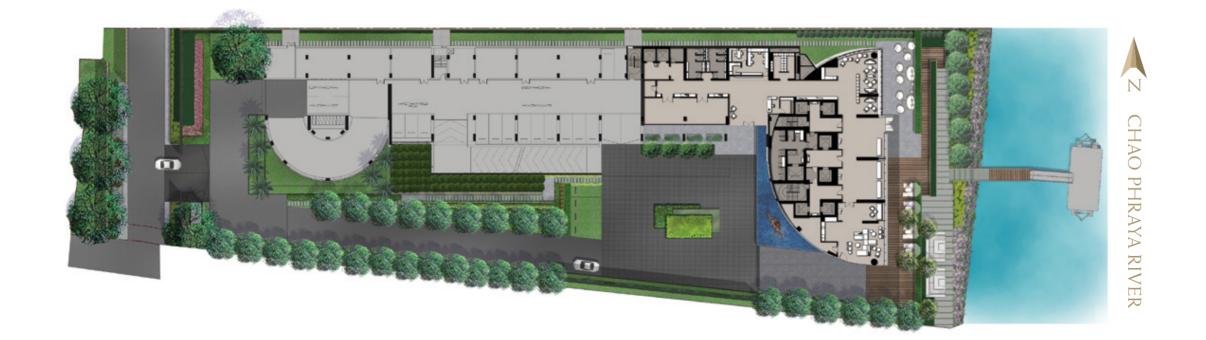

# GROUND FLOOR

Outdoor Lounge

#### GROUND FLOOR

- Residential Lobby
- Riverfront Lounge
- Outdoor Lounge Resident Shuttle Boat
- Sunken Seating Area Multipurpose Room

Main Entrance

Private Resident Shuttle Boat Pier

Private Dining Room

#### AMENITIES

#### GROUND FLOOR

LOCATION:

- Residential LobbyRiverfront Lounge
- Outdoor Lounge
- Resident Shuttle Boat
- Sunken Seating Area
- Multipurpose Room

# GROUND FLOOR PLAN

# GROUND FLOOR AMENITIES

- Resident Shuttle Boat

- Riverfront Lounge - Outdoor Lounge

- Sunken Seating Area - Multipurpose Room