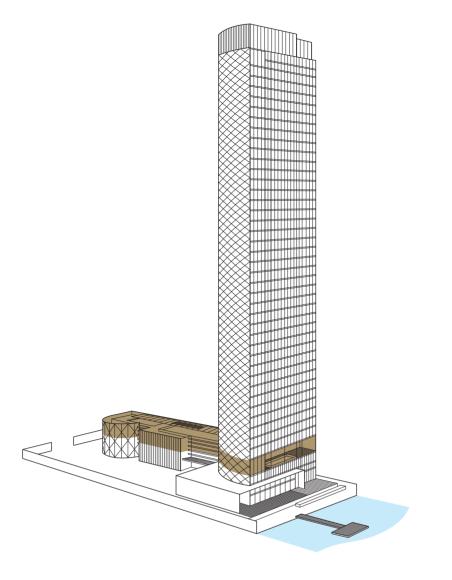

# "THE SANCTUARY FOR YOUR SOUL"

PRIVATE
LIFT LOBBIES

BANYAN TREE
RESIDENCES
- RIVERSIDE BANGKOK -

UNOBSTRUCTED VIEW

133 units LOW - DENSITY MAXIMUM 4 UNITS/FLOOR 6,000 sq.m covered facilities

195% CAR PARKING

# FACTSHEET

PROJECT NAME: Banyan Tree Residences Riverside Bangkok

Chao Phraya Riverside, Charoennakhon Road

PROJECT TYPE: Ultimate Luxury Freehold Condominium

1 Building 45 Stories 133 Riverfront Units

(Maximum 4 Units Per Floor)