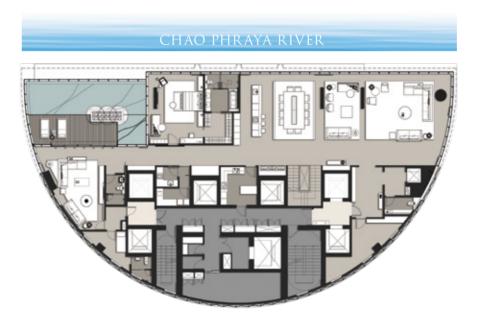

Lifts
- Personal/Sports Equipment Storage

#### BANYAN TREE Privileges

- Banyan Tree Sanctuary Club
- Banyan Tree Private Collection\*

\*Subject to certain terms and conditions

41

# GROUND FLOOR PLAN



# GROUND FLOOR AMENITIES





- Resident Shuttle Boat

- Riverfront Lounge - Outdoor Lounge

- Sunken Seating Area - Multipurpose Room

# SECOND FLOOR AMENITIES



- Private Dining Room
- River View Owners Lounge
- Board Room

# THIRD FLOOR **AMENITIES**



- Library Room - Prefunction Room - Meeting Room

# FLOOR PLAN

# FLOOR PLAN



TWO BR 2 TWO BR 5 TWO BR 1 160.61 SQ.M 181.23 SQ.M 160.85 SQ.M

FLOORS 4 - 9









# FLOOR PLAN

# FLOOR PLAN





LOWER FLOOR FLOOR 42

FOUR BR 2 426.84 SQ.M FOUR BR 1 429.24 SQ.M



UPPER FLOOR Floor 43

FOUR BR 2 426.84 SQ.M

FOUR BR 1 429.24 SQ.M



LOWER FLOOR Floor 44

PENTHOUSE DUPLEX 844.56 SQ.M



UPPER FLOOR FLOOR 45

PENTHOUSE DUPLEX 844.16 SQ.M

# ONE BEDROOM 1

(70.00 SQ.M)





# ONE BEDROOM 2

(70.00 SQ.M)





# ONE BEDROOM 3

(78.56 SQ.M)



# ONE BEDROOM 4

(87.09 SQ.M)





# ONE BEDROOM 5

(87.01 SQ.M)





# TWO BEDROOM 1

(160.85 SQ.M)





# TWO BEDROOM 2

(160.45 - 160.61 SQ.M)





# TWO BEDROOM 3

(178.64 SQ.M)





# TWO BEDROOM 4

(178.34 SQ.M)





# TWO BEDROOM 5

(181.23 SQ.M)





# THREE BEDROOM

(248.29 SQ.M)





## FOUR BEDROOM DUPLEX 1

(426.82 SQ.M)

LOWER FLOOR FLOOR 42



UPPER FLOOR Floor 43



## FOUR BEDROOM DUPLEX 2

(429.24 SQ.M)



LOWER FLOOR FLOOR 42



UPPER FLOOR Floor 43



## PENTHOUSE DUPLEX

(844.56 SQ.M)

# CHAO PHRAYA RIVER

LOWER FLOOR Floor 44



## PENTHOUSE DUPLEX

(844.56 SQ.M