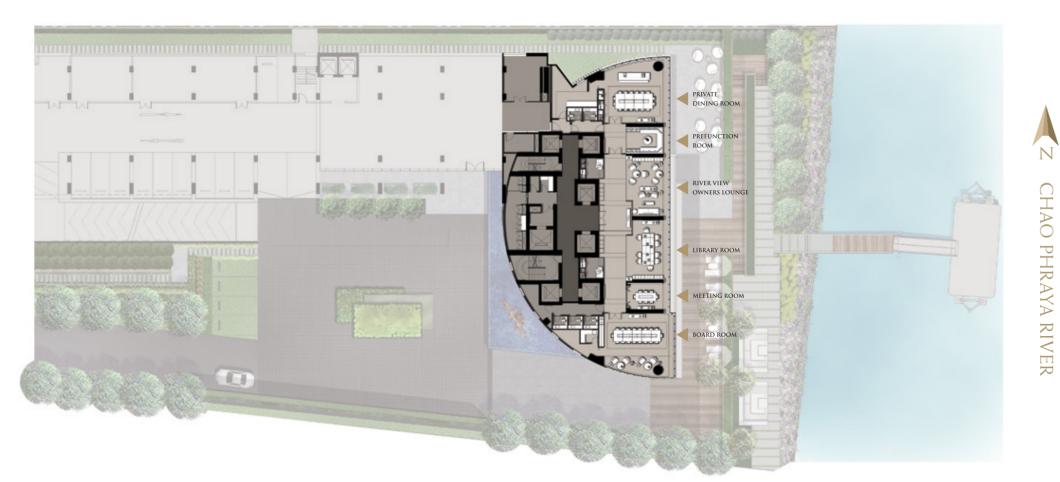

# SECOND FLOOR

#### SECOND FLOOR

- Private Dining Room
- Prefunction Room
- River View Owners Lounge
- Library Room
- Meeting Room Board Room

#### SECOND FLOOR

- Private Dining Room
   Prefunction Room
- River View Owners Lounge
- Library Room - Meeting Room
- Board Room

# SECOND FLOOR AMENITIES

- Private Dining Room
- River View Owners Lounge
- Board Room