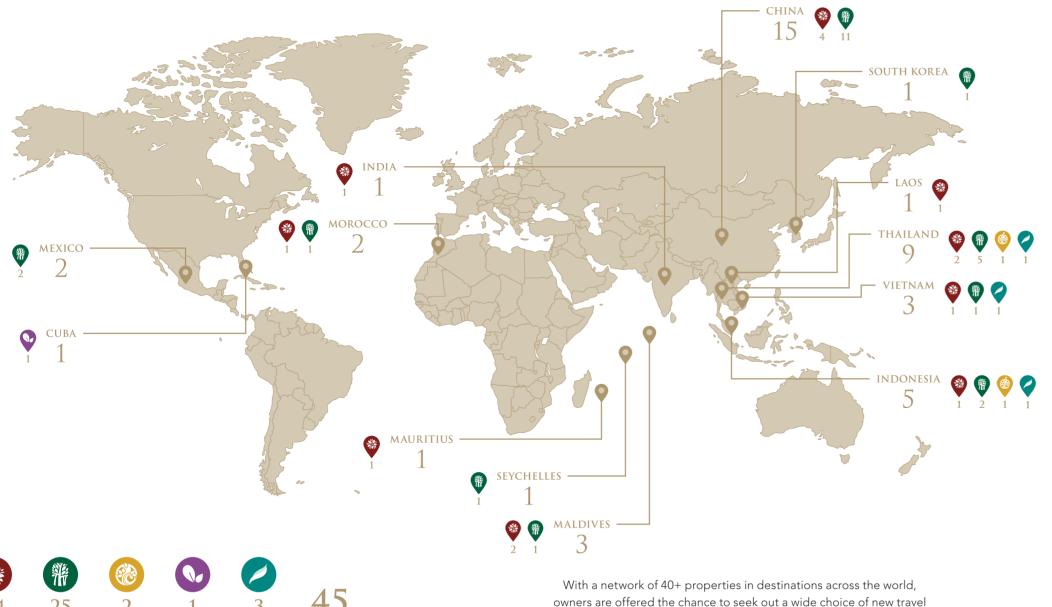

# NETWORK

ANGSANA BANYAN TREE CASSIA DHAWA LAGUNA IN TOTAL

owners are offered the chance to seek out a wide choice of new travel inspirations and discover a world of wonders.