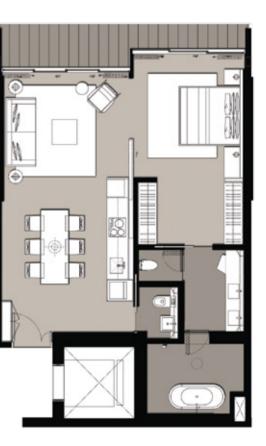

# ONE BEDROOM 1

(70.00 SQ.M)

# ONE BEDROOM 2

(70.00 SQ.M)

# ONE BEDROOM 3

(78.56 SQ.M)

# ONE BEDROOM 4

(87.09 SQ.M)

# ONE BEDROOM 5

(87.01 SQ.M)