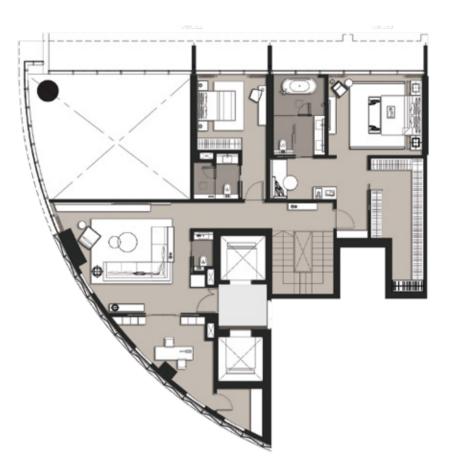

# FLOOR PLAN

# FLOOR PLAN

TWO BR 2 TWO BR 5 TWO BR 1 160.61 SQ.M 181.23 SQ.M 160.85 SQ.M

FLOORS 4 - 9