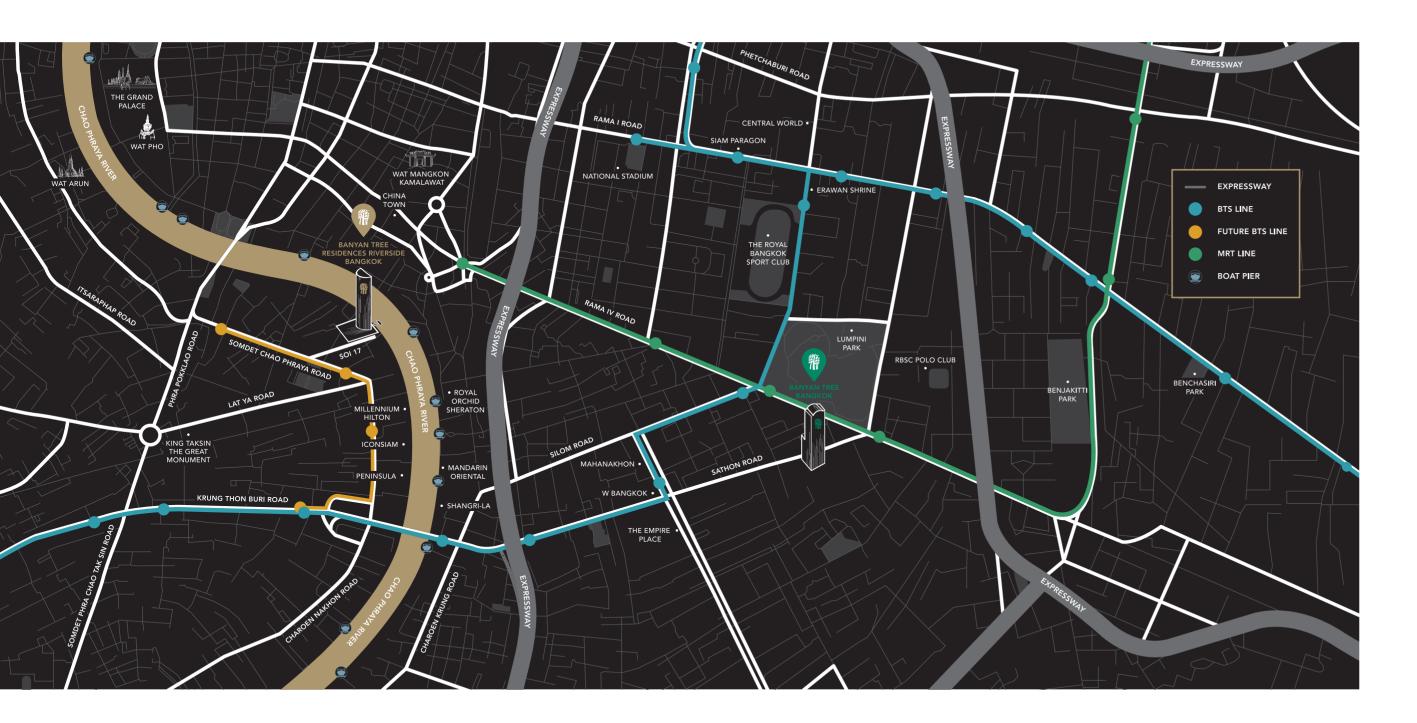

# A RARE RIVERSIDE LOCATION

Situated within intimate reach of the river lifestyle, a rarity in the city, Banyan Tree Residences Riverside Bangkok is set in the heart of Chao Phraya River's historical Khlong San district, where past and present gracefully intertwine.

# BETWEEN The old city

The Chao Phraya River has long shaped a cherished way of life for past generations.

A peaceful atmosphere of old-fashioned charm, historical buildings and cultural treasures can be found and explored along the river.

# AND The New City

In the embrace of the old city and Bangkok's central business district, Banyan Tree Residences Riverside Bangkok enjoys the convenience of cosmopolitan commuting experiences to and from downtown Bangkok with easy expressway access and BTS/MRT transit stations nearby.