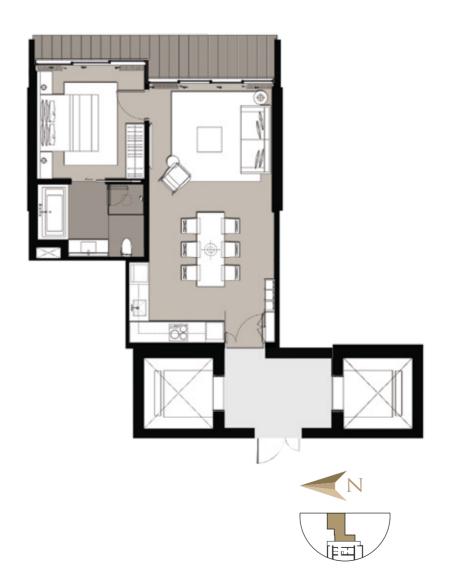

# GROUND FLOOR PLAN

# GROUND FLOOR AMENITIES

- Resident Shuttle Boat

- Riverfront Lounge - Outdoor Lounge

- Sunken Seating Area - Multipurpose Room

# SECOND FLOOR AMENITIES

- Private Dining Room
- River View Owners Lounge
- Board Room

# THIRD FLOOR **AMENITIES**

- Library Room - Prefunction Room - Meeting Room