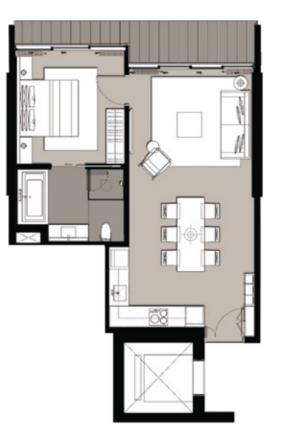

# TWO BEDROOM 1

(160.85 SQ.M)

# TWO BEDROOM 2

(160.45 - 160.61 SQ.M)

# TWO BEDROOM 3

(178.64 SQ.M)

# TWO BEDROOM 4

(178.34 SQ.M)

# TWO BEDROOM 5

(181.23 SQ.M)