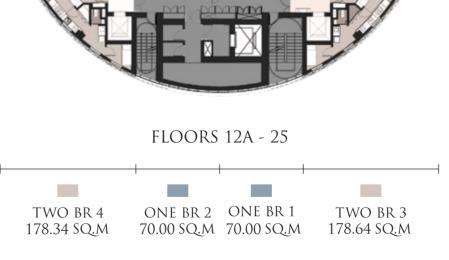

# FLOOR PLAN

TWO BR 2 TWO BR 5 TWO BR 1 160.61 SQ.M 181.23 SQ.M 160.85 SQ.M

FLOORS 4 - 9

# TWO BEDROOM 1

(160.85 SQ.M)

# TWO BEDROOM 2

(160.45 - 160.61 SQ.M)

# TWO BEDROOM 3

(178.64 SQ.M)

# TWO BEDROOM 4

(178.34 SQ.M)

# ONE BEDROOM 1

(70.00 SQ.M)

# ONE BEDROOM 2

(70.00 SQ.M)