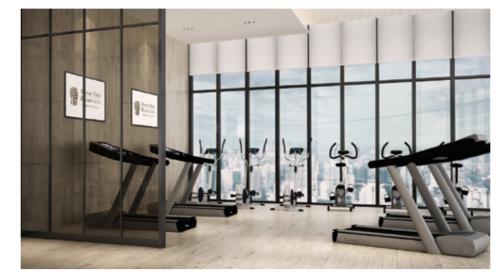

om private lifts to a luxurious fitness center, adult and kids swimming pools to a river facing jacuzzi, Banyan Tree Residences Riverside angkok offers holistically rejuvenating and relaxing experiences for the mind, body, and soul.

#### THIRD FLOOR

- Swimming Pool
- Kids Pool
- Cabanas - Saunas
- Steam Rooms
- Kids Room - Active Play Area
- Outdoor Lounge & BBQ Area
- River Facing Jacuzzi
- Fitness Center
- Banyan Tree Spa Room

Fitness Center