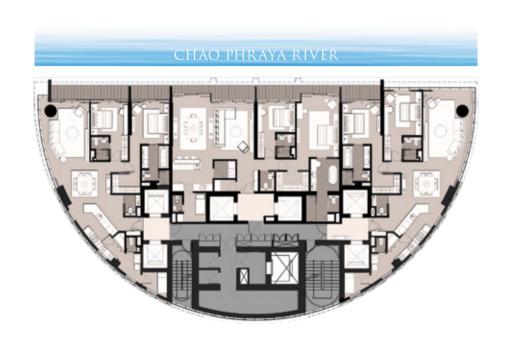

# FLOOR PLAN

# FLOOR PLAN

TWO BR 2 TWO BR 5 TWO BR 1 160.61 SQ.M 181.23 SQ.M 160.85 SQ.M

FLOORS 4 - 9