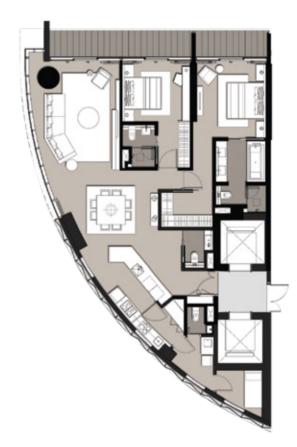

# FLOOR PLAN

# FLOOR PLAN

TWO BR 2 TWO BR 5 TWO BR 1 160.61 SQ.M 181.23 SQ.M 160.85 SQ.M

FLOORS 4 - 9