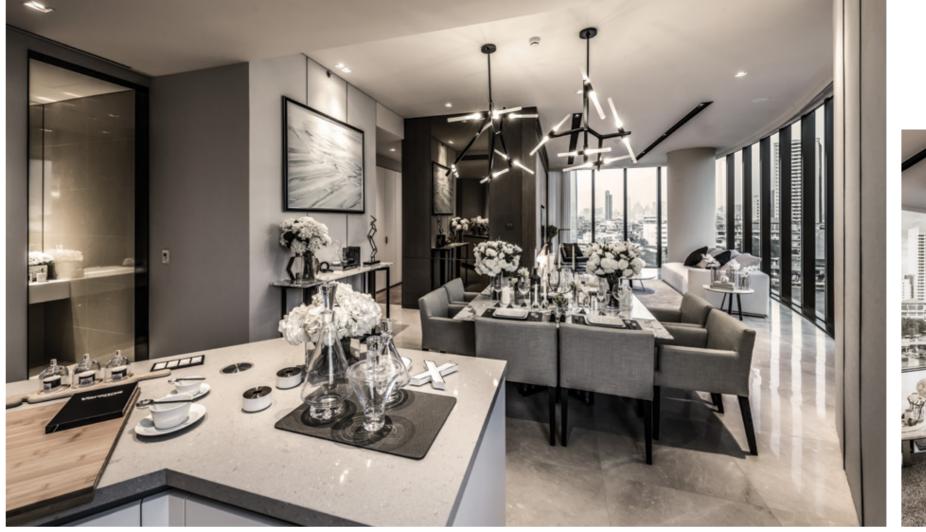

# INTERIOR Design

A modern interpretation of the Thai way of life along the river, the aesthetic heart of the interior design reflects the minimalist concept of keeping things simple using clean, crisp lines.

Expansive windows and high ceilings offer wide open, unobstructed views of sunrises and historical landmarks.