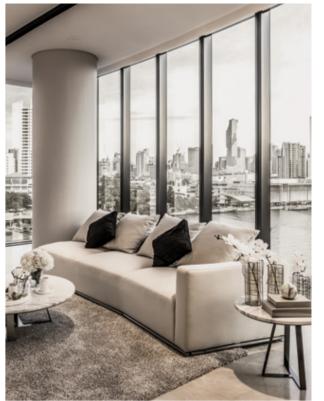

# INTERIOR Design

A modern interpretation of the Thai way of life along the river, the aesthetic heart of the interior design reflects the minimalist concept of keeping things simple using clean, crisp lines.

Expansive windows and high ceilings offer wide open, unobstructed views of sunrises and historical landmarks.