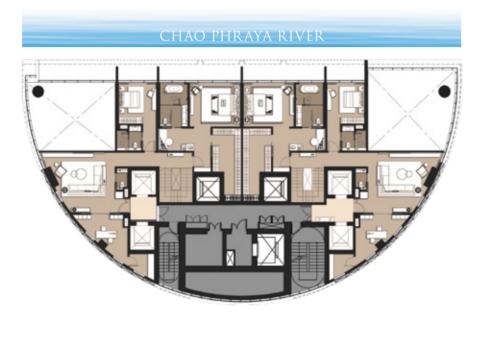

# FLOOR PLAN

# FLOOR PLAN

TWO BR 2 TWO BR 5 TWO BR 1 160.61 SQ.M 181.23 SQ.M 160.85 SQ.M

FLOORS 4 - 9