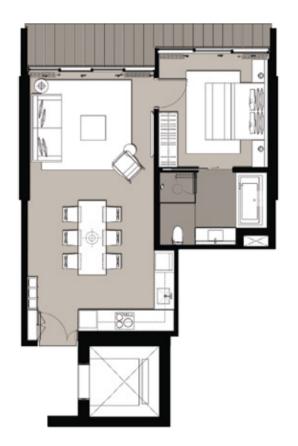

Subject to certain terms and conditions

41

# GROUND FLOOR PLAN



# GROUND FLOOR AMENITIES





- Resident Shuttle Boat

- Riverfront Lounge - Outdoor Lounge

- Sunken Seating Area - Multipurpose Room

# SECOND FLOOR AMENITIES



- Private Dining Room
- River View Owners Lounge
- Board Room

# THIRD FLOOR **AMENITIES**



- Library Room - Prefunction Room - Meeting Room

# FLOOR PLAN

# FLOOR PLAN



TWO BR 2 TWO BR 5 TWO BR 1 160.61 SQ.M 181.23 SQ.M 160.85 SQ.M

FLOORS 4 - 9









# FLOOR PLAN

# FLOOR PLAN





LOWER FLOOR FLOOR 42

FOUR BR 2 426.84 SQ.M FOUR BR 1 429.24 SQ.M



UPPER FLOOR Floor 43

FOUR BR 2 426.84 SQ.M

FOUR BR 1 429.24 SQ.M



LOWER FLOOR Floor 44

PENTHOUSE DUPLEX 844.56 SQ.M



UPPER FLOOR FLOOR 45

PENTHOUSE DUPLEX 844.16 SQ.M

# ONE BEDROOM 1

(70.00 SQ.M)





# ONE BEDROOM 2

(70.00 SQ.M)





# ONE BEDROOM 3

(78.56 SQ.M)



# ONE BEDROOM 4

(87.09 SQ.M)





# ONE BEDROOM 5

(87.01 SQ.M)





# TWO BEDROOM 1

(160.85 SQ.M)





# TWO BEDROOM 2

(160.45 - 160.61 SQ.M)





# TWO BEDROOM 3

(178.64 SQ.M)





# TWO BEDROOM 4

(178.34 SQ.M)





# TWO BEDROOM 5

(181.23 SQ.M)





# THREE BEDROOM

(248.29 SQ.M)





## FOUR BEDROOM DUPLEX 1

(426.82 SQ.M)

LOWER FLOOR FLOOR 42



UPPER FLOOR Floor 43



## FOUR BEDROOM DUPLEX 2

(429.24 SQ.M)



LOWER FLOOR FLOOR 42



UPPER FLOOR Floor 43



## PENTHOUSE DUPLEX

(844.56 SQ.M)

# CHAO PHRAYA RIVER

LOWER FLOOR Floor 44



## PENTHOUSE DUPLEX

(844.56 SQ.M)



UPPER FLOOR Floor 45









1188 Banyan Trop Posidoncos Pivarcido Bangkok, Soi Somdot Chao Phraya 17 Khwaana Khlang San, Khot Khlang