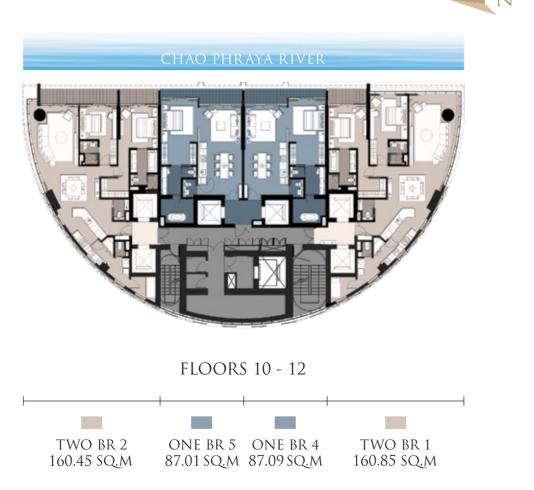

# FLOOR PLAN

TWO BR 2 TWO BR 5 TWO BR 1 160.61 SQ.M 181.23 SQ.M 160.85 SQ.M

FLOORS 4 - 9

# TWO BEDROOM 2

(160.45 - 160.61 SQ.M)

# TWO BEDROOM 5

(181.23 SQ.M)