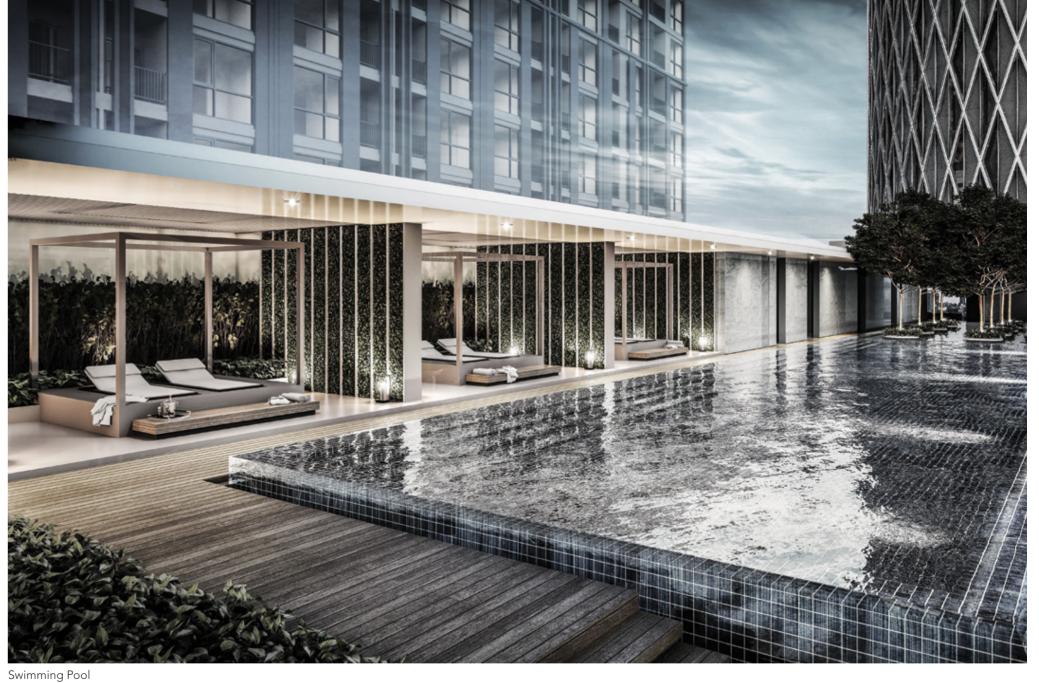

om private lifts to a luxurious fitness center, adult and kids swimming pools to a river facing jacuzzi, Banyan Tree Residences Riverside angkok offers holistically rejuvenating and relaxing experiences for the mind, body, and soul.

#### THIRD FLOOR

- Swimming Pool
- Kids Pool
- Cabanas - Saunas
- Steam Rooms
- Kids Room - Active Play Area
- Outdoor Lounge & BBQ Area
- River Facing Jacuzzi
- Fitness Center
- Banyan Tree Spa Room

Fitness Center