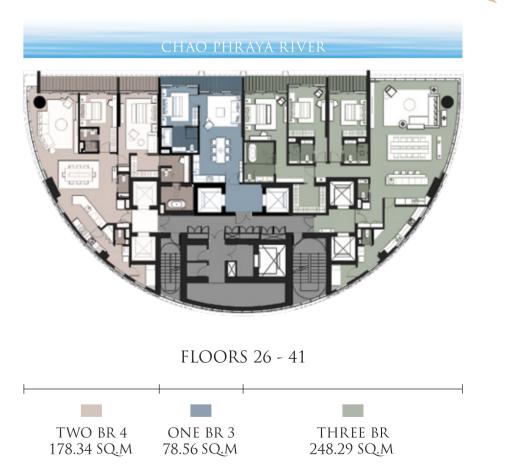

# FLOOR PLAN

# TWO BEDROOM 4

(178.34 SQ.M)

# ONE BEDROOM 3

(78.56 SQ.M)

# THREE BEDROOM

(248.29 SQ.M)