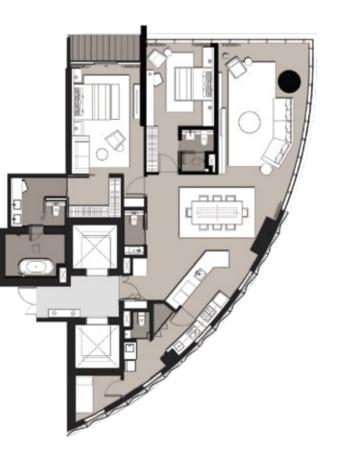

# FLOOR PLAN

# FLOOR PLAN

TWO BR 2 TWO BR 5 TWO BR 1 160.61 SQ.M 181.23 SQ.M 160.85 SQ.M

FLOORS 4 - 9