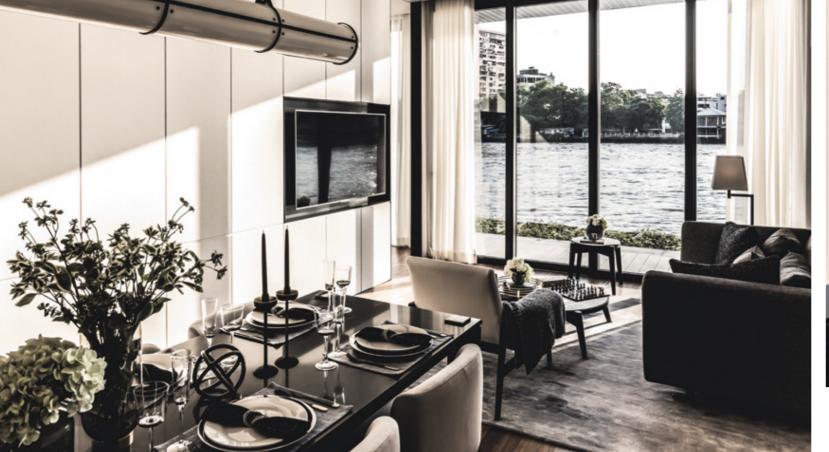

# INTERIOR Design

A modern interpretation of the Thai way of life along the river, the aesthetic heart of the interior design reflects the minimalist concept of keeping things simple using clean, crisp lines.

Expansive windows and high ceilings offer wide open, unobstructed views of sunrises and historical landmarks.