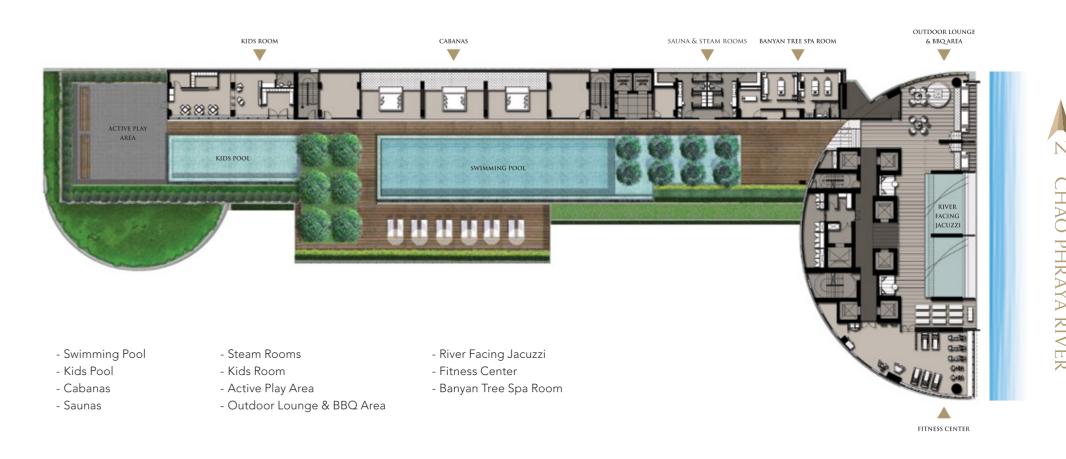

# THIRD FLOOR

Outdoor Lounge & BBQ Area

#### THIRD FLOOR

- Swimming Pool
- Kids Pool
- Cabanas - Saunas
- Steam Rooms
- Kids Room - Active Play Area
- Outdoor Lounge & BBQ Area
- River Facing Jacuzzi
- Fitness Center
- Banyan Tree Spa Room

Fitness Center

#### THIRD FLOOR

- Swimming Pool
- Kids Pool
- Cabanas - Saunas
- Steam Rooms
- Kids Room - Active Play Area
- Outdoor Lounge & BBQ Area
- River Facing JacuzziFitness Center
- Banyan Tree Spa Room

# THIRD FLOOR **AMENITIES**

- Library Room - Prefunction Room - Meeting Room