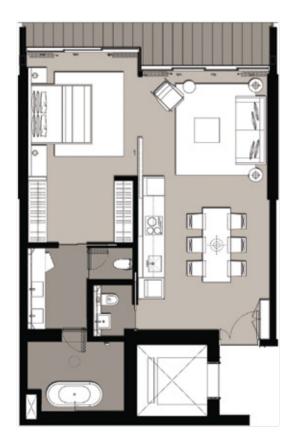

# ONE BEDROOM 1

(70.00 SQ.M)

# ONE BEDROOM 2

(70.00 SQ.M)

# ONE BEDROOM 3

(78.56 SQ.M)

# ONE BEDROOM 4

(87.09 SQ.M)

# ONE BEDROOM 5

(87.01 SQ.M)