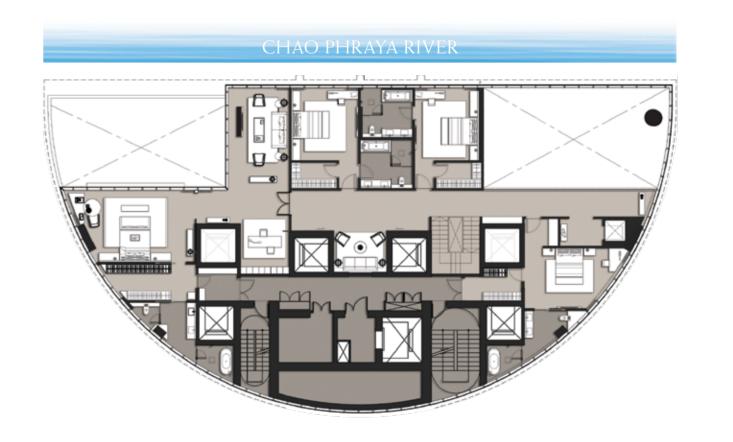

# GROUND FLOOR PLAN

# GROUND FLOOR AMENITIES

- Resident Shuttle Boat

- Riverfront Lounge - Outdoor Lounge

- Sunken Seating Area - Multipurpose Room

# SECOND FLOOR AMENITIES

- Private Dining Room
- River View Owners Lounge
- Board Room

# THIRD FLOOR **AMENITIES**

- Library Room - Prefunction Room - Meeting Room