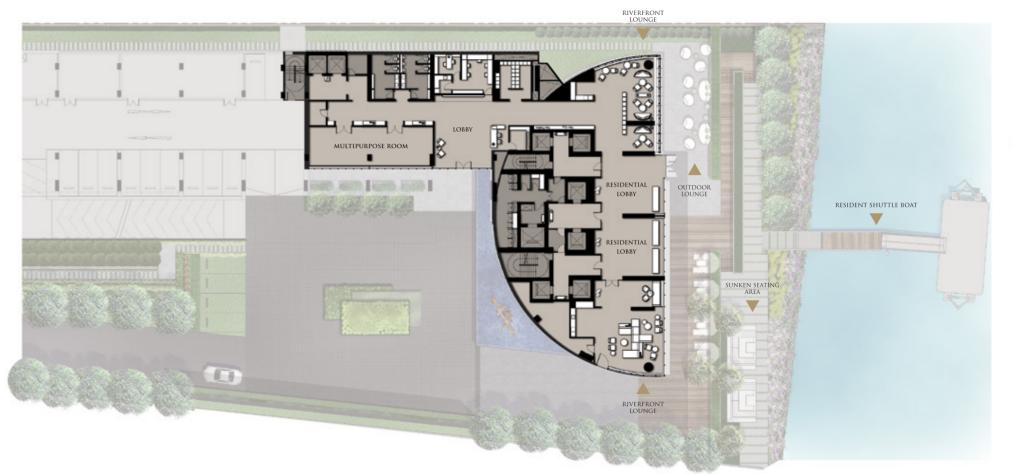

# GROUND FLOOR

Outdoor Lounge

#### GROUND FLOOR

- Residential Lobby
- Riverfront Lounge
- Outdoor Lounge Resident Shuttle Boat
- Sunken Seating Area Multipurpose Room

Main Entrance

Private Resident Shuttle Boat Pier

Private Dining Room

#### AMENITIES

#### GROUND FLOOR

LOCATION:

- Residential LobbyRiverfront Lounge
- Outdoor Lounge
- Resident Shuttle Boat
- Sunken Seating Area
- Multipurpose Room

# GROUND FLOOR PLAN

# GROUND FLOOR AMENITIES

- Resident Shuttle Boat

- Riverfront Lounge - Outdoor Lounge

- Sunken Seating Area - Multipurpose Room