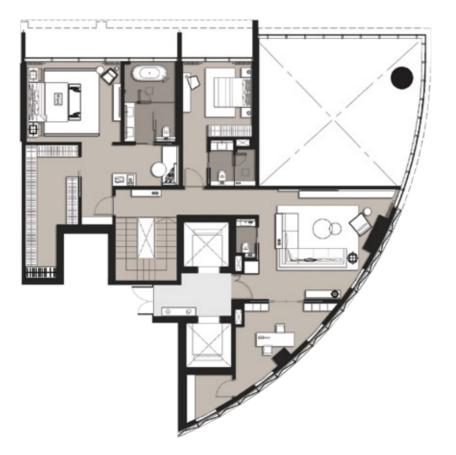

# FLOOR PLAN

LOWER FLOOR FLOOR 42

FOUR BR 2 426.84 SQ.M FOUR BR 1 429.24 SQ.M

UPPER FLOOR Floor 43

FOUR BR 2 426.84 SQ.M

FOUR BR 1 429.24 SQ.M

LOWER FLOOR Floor 44

PENTHOUSE DUPLEX 844.56 SQ.M

## FOUR BEDROOM DUPLEX 1

(426.82 SQ.M)

LOWER FLOOR FLOOR 42

UPPER FLOOR Floor 43

## FOUR BEDROOM DUPLEX 2

(429.24 SQ.M)

LOWER FLOOR FLOOR 42

UPPER FLOOR Floor 43