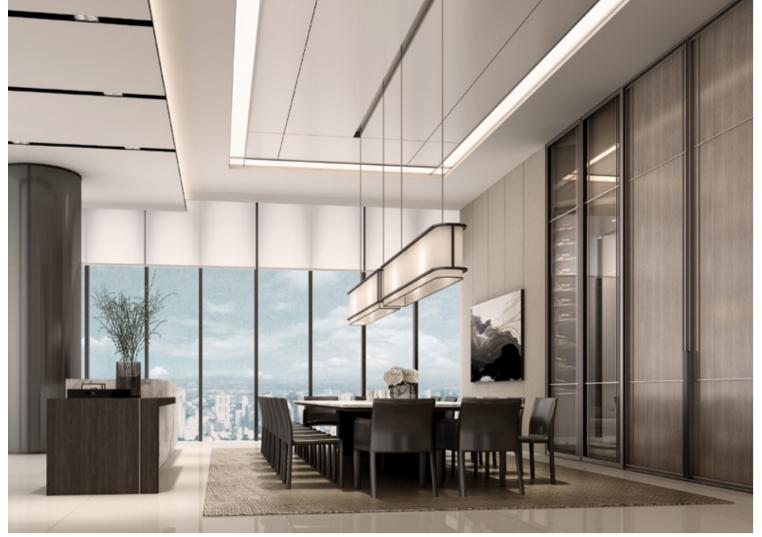

# INTERIOR Design

A modern interpretation of the Thai way of life along the river, the aesthetic heart of the interior design reflects the minimalist concept of keeping things simple using clean, crisp lines.

Expansive windows and high ceilings offer wide open, unobstructed views of sunrises and historical landmarks.