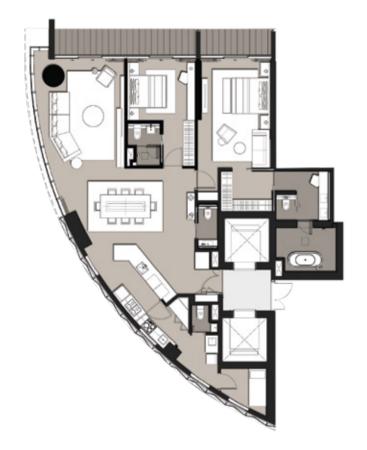

# FLOOR PLAN

# FLOOR PLAN

TWO BR 2 TWO BR 5 TWO BR 1 160.61 SQ.M 181.23 SQ.M 160.85 SQ.M

FLOORS 4 - 9