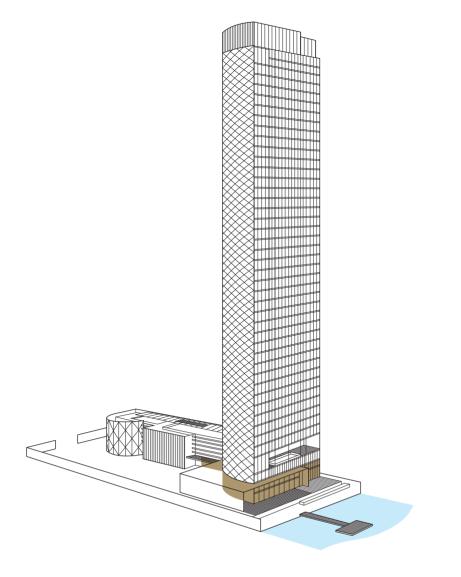

# "THE SANCTUARY FOR YOUR SOUL"

PRIVATE
LIFT LOBBIES

BANYAN TREE
RESIDENCES
- RIVERSIDE BANGKOK -

UNOBSTRUCTED VIEW

133 units LOW - DENSITY MAXIMUM 4 UNITS/FLOOR 6,000 sq.m covered facilities

195% CAR PARKING

# FACTSHEET

PROJECT NAME: Banyan Tree Residences Riverside Bangkok

Chao Phraya Riverside, Charoennakhon Road

PROJECT TYPE: Ultimate Luxury Freehold Condominium

1 Building 45 Stories 133 Riverfront Units

(Maximum 4 Units Per Floor)