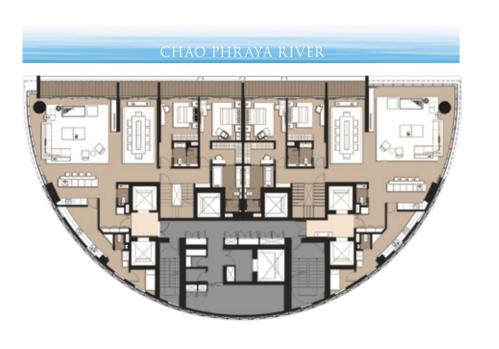

# GROUND FLOOR PLAN

# GROUND FLOOR AMENITIES

- Resident Shuttle Boat

- Riverfront Lounge - Outdoor Lounge

- Sunken Seating Area - Multipurpose Room