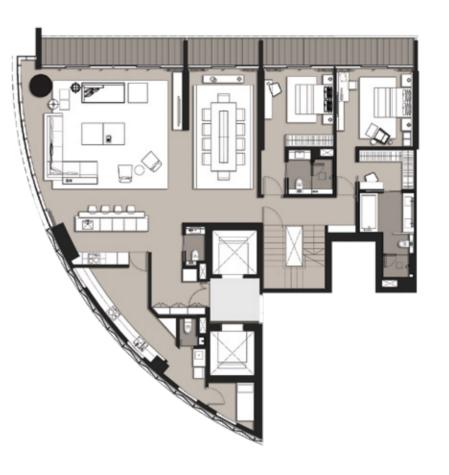

# FLOOR PLAN

LOWER FLOOR FLOOR 42

FOUR BR 2 426.84 SQ.M FOUR BR 1 429.24 SQ.M

UPPER FLOOR Floor 43

FOUR BR 2 426.84 SQ.M

FOUR BR 1 429.24 SQ.M

LOWER FLOOR Floor 44

PENTHOUSE DUPLEX 844.56 SQ.M

## PENTHOUSE DUPLEX

(844.56 SQ.M)

# CHAO PHRAYA RIVER

LOWER FLOOR Floor 44

## PENTHOUSE DUPLEX

(844.56 SQ.M)

UPPER FLOOR Floor 45

1188 Banyan Trop Posidoncos Pivarcido Bangkok, Soi Somdot Chao Phraya 17 Khwaana Khlang San, Khot Khlang San, Rangkok 10600

WWW.BANYANTREERESIDENCESRIVERSIDEBANGKOK.COM