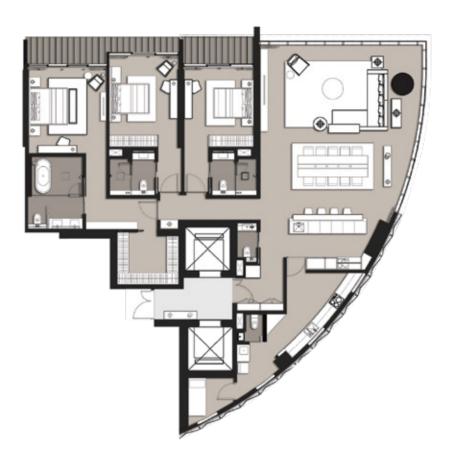

eeting Room

# FLOOR PLAN

# FLOOR PLAN



TWO BR 2 TWO BR 5 TWO BR 1 160.61 SQ.M 181.23 SQ.M 160.85 SQ.M

FLOORS 4 - 9









# FLOOR PLAN

# FLOOR PLAN





LOWER FLOOR FLOOR 42

FOUR BR 2 426.84 SQ.M FOUR BR 1 429.24 SQ.M



UPPER FLOOR Floor 43

FOUR BR 2 426.84 SQ.M

FOUR BR 1 429.24 SQ.M



LOWER FLOOR Floor 44

PENTHOUSE DUPLEX 844.56 SQ.M



UPPER FLOOR FLOOR 45

PENTHOUSE DUPLEX 844.16 SQ.M

# ONE BEDROOM 1

(70.00 SQ.M)





# ONE BEDROOM 2

(70.00 SQ.M)





# ONE BEDROOM 3

(78.56 SQ.M)



# ONE BEDROOM 4

(87.09 SQ.M)





# ONE BEDROOM 5

(87.01 SQ.M)





# TWO BEDROOM 1

(160.85 SQ.M)





# TWO BEDROOM 2

(160.45 - 160.61 SQ.M)





# TWO BEDROOM 3

(178.64 SQ.M)





# TWO BEDROOM 4

(178.34 SQ.M)





# TWO BEDROOM 5

(181.23 SQ.M)





# THREE BEDROOM

(248.29 SQ.M)





## FOUR BEDROOM DUPLEX 1

(426.82 SQ.M)

LOWER FLOOR FLOOR 42



UPPER FLOOR Floor 43



## FOUR BEDROOM DUPLEX 2

(429.24 SQ.M)



LOWER FLOOR FLOOR 42



UPPER FLOOR Floor 43



## PENTHOUSE DUPLEX

(844.56 SQ.M)

# CHAO PHRAYA RIVER

LOWER FLOOR Floor 44



## PENTHOUSE DUPLEX

(844.56 SQ.M)



UPPER FLOOR Floor 45









1188 Banyan Trop Posidoncos Pivarcido Bangkok, Soi Somdot Chao Phraya 17 Khwaana Khlang San, Khot Khlang San, Rangkok 10600

WWW.BANYANTREERESIDENCESRIVERSIDEBANGKOK.COM

DISCLAIMER: THIS PLAN IS ILLUSTRATIVE. THE FINAL SURVEY PLAN TAKES PRECEDENCE IN RESPECT OF ALL AREAS, MEASUREMENTS AND CONFIGURATION OF THE APARTMENT. THIS PLAN DOES NOT FIX LOCATION OF BUILDINGS, OR OTHER IMPROVEMENTS, EXCLUSIVE USE AREAS OR COMMON PROPERTY OR THE INTERNAL OR EXTERNAL BOUNDARI