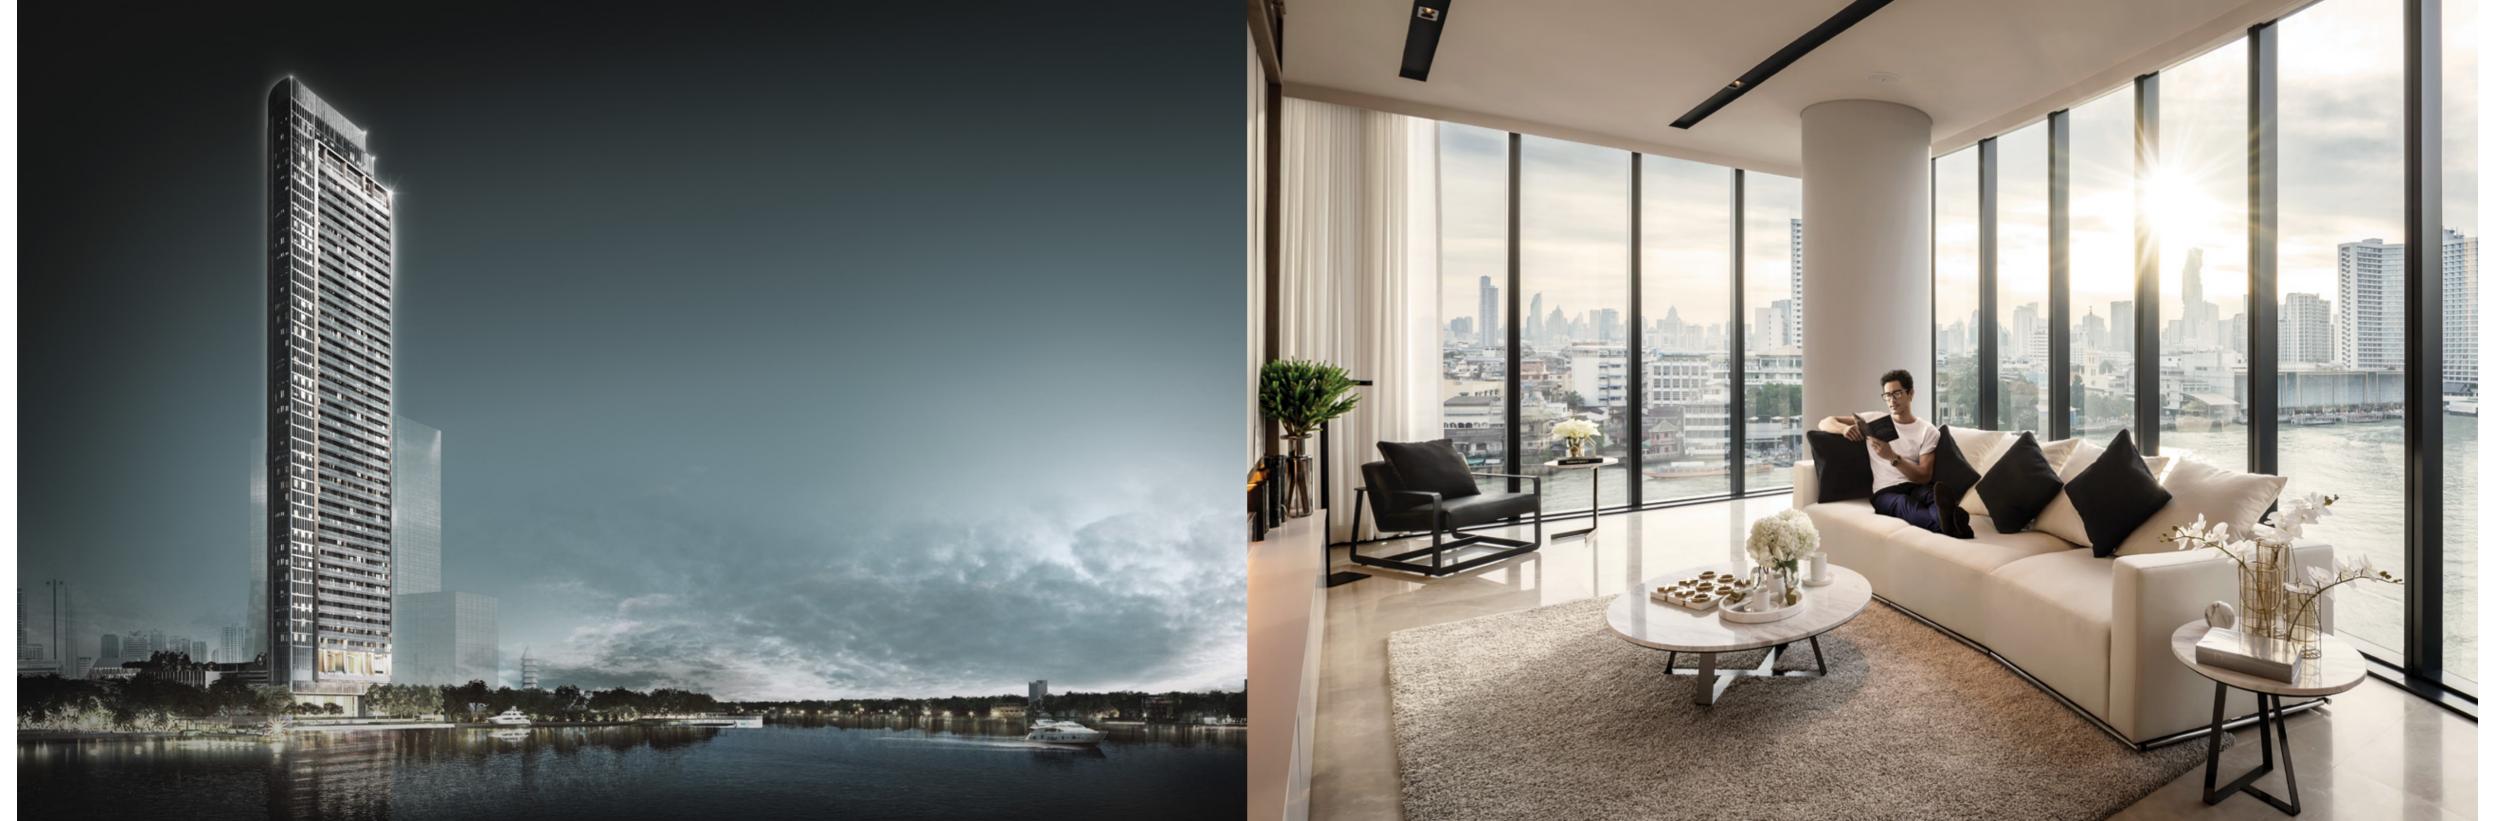

# INTERIOR Design

A modern interpretation of the Thai way of life along the river, the aesthetic heart of the interior design reflects the minimalist concept of keeping things simple using clean, crisp lines.

Expansive windows and high ceilings offer wide open, unobstructed views of sunrises and historical landmarks.